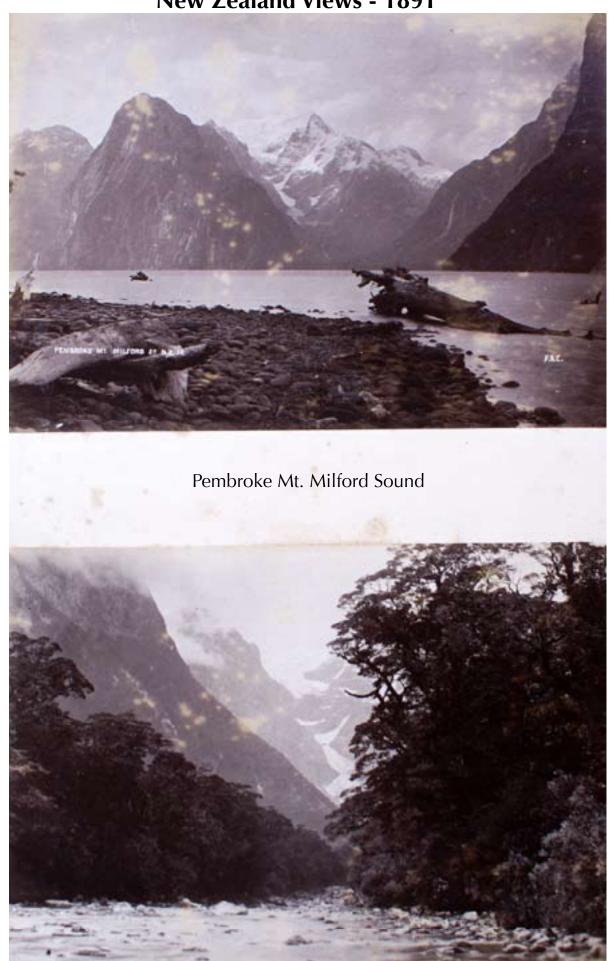

A Silver Birch Forest, Wakatipu. Morris No.225

Preservation Inlet N.Z. 968

Halls Arm Smith

Arnold Falls George Sound N.Z

Winning Crew 'Tarawera' Sounds, 1891

Mitre Peak Milford

The Glacier from Harrison Cove Milford Sound

Bowen Falls Milford Sound

On the Arthur River, Milford Sound

Dunedin from Roslyn

Christchurch

Castle Hill

Bealey Hotel

Bealey Gorge

New Zealand Views - 1891