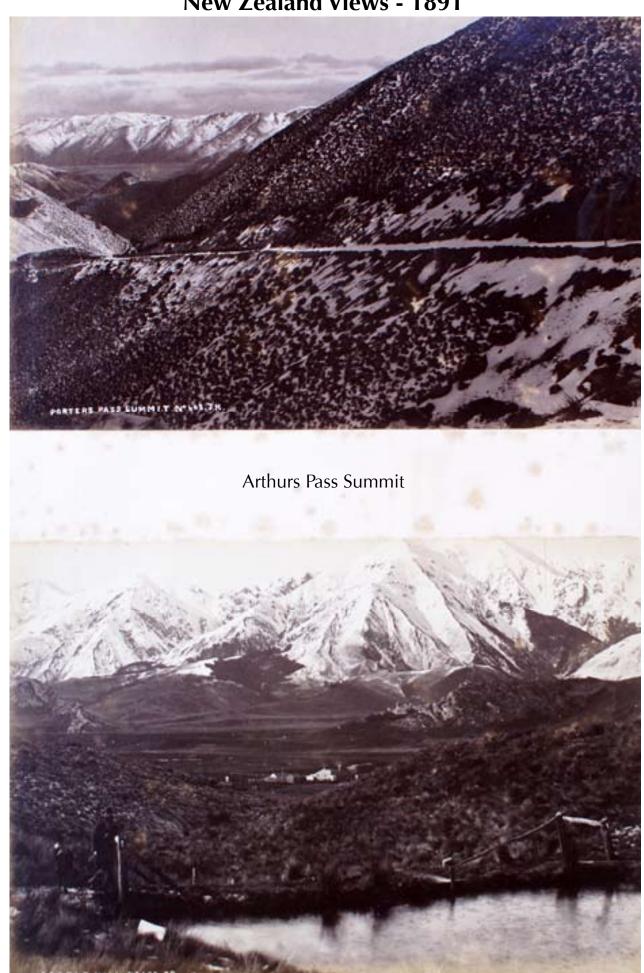

Bowen Falls Milford Sound

On the Arthur River, Milford Sound

Dunedin from Roslyn

Christchurch

Castle Hill

Bealey Hotel

Bealey Gorge

New Zealand Views - 1891