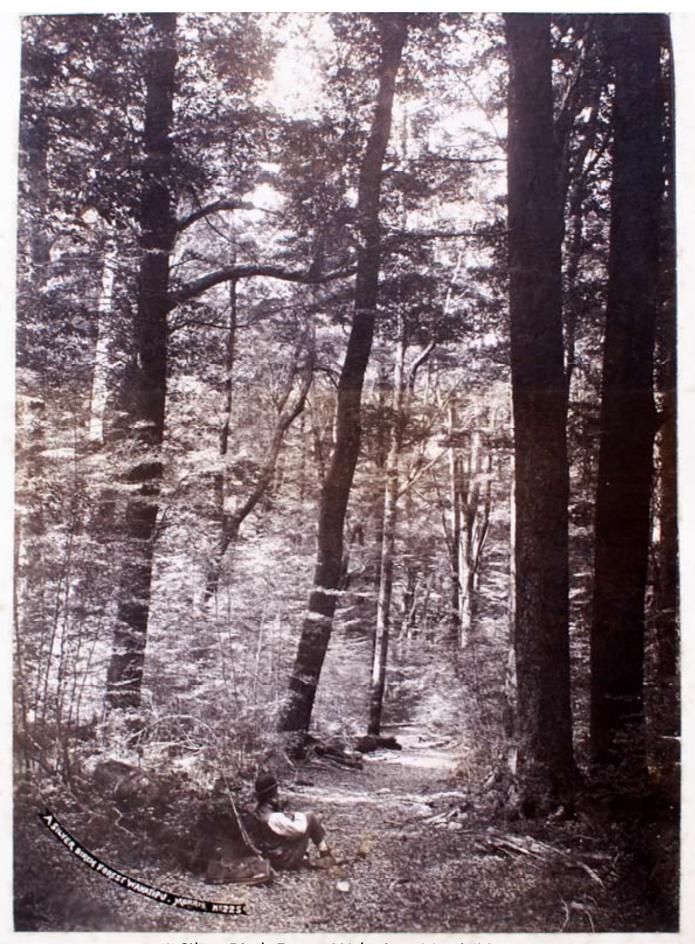

A Silver Birch Forest, Wakatipu. Morris No.225

Preservation Inlet N.Z. 968

Halls Arm Smith

Arnold Falls George Sound N.Z

Winning Crew 'Tarawera' Sounds, 1891

Mitre Peak Milford

The Glacier from Harrison Cove Milford Sound