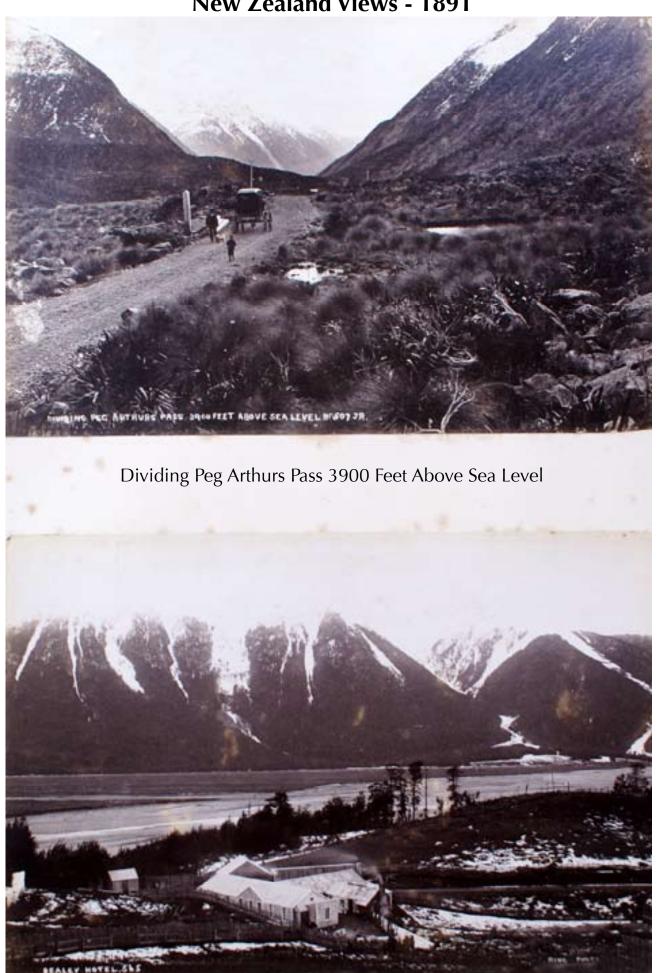

Bowen Falls Milford Sound

On the Arthur River, Milford Sound

Dunedin from Roslyn

Christchurch

Castle Hill

Bealey Hotel

Bealey Gorge

New Zealand Views - 1891